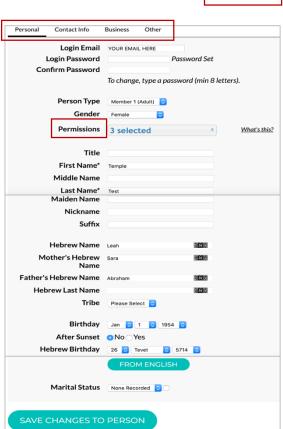

### 4. UPDATE YOUR INFORMATION ON EACH TAB

You DO NOT need to re-enter your password; only if you wish to change it!

Updating as many fields as possible will ensure we have the most accurate information for you.

- What are Permissions?
  - Administer Family: gives member access to add, edit and delete members of their family / yahrzeits.
  - ✓ Billing: gives member access to transaction history, receive billing statements and make payments to their account.
  - ✓ Login: gives member access to login to their account

Click <u>Contact Info</u> tab Update info

Click <u>Business</u> tab Update info (optional)

Click 'SAVE CHANGES TO PERSON' at bottom of screen