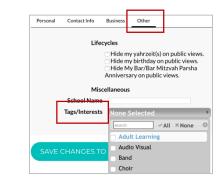

### Click <u>Other</u> tab

- Note: Lifecycles are <u>only visible</u> to you/your family. Therefore, it is not necessary to check any of the boxes to hide them from public views.
- **Tags/interests**: Let us know which activities you are interested in! (This does not mean you are "joining" or "obligated" to an activitiy; it just lets us know what you are interested in.)

Click 'SAVE CHANGES TO PERSON' at bottom of screen