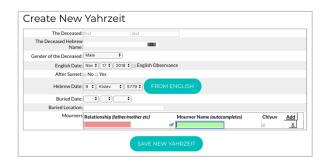

#### 5. **REVIEW/UPDATE YAHRZEIT DETAILS**

Click My Account (on the top navigation bar) Click Manage Yahrzeits then click Add Yahrzeit

Complete the form and click SAVE NEW YAHRZEIT

(To delete yahrzeits, click My Account then Manage Yahrzeits)