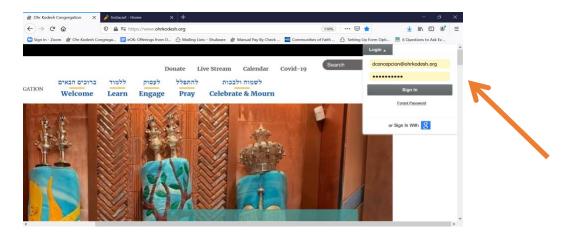

## OKC Members: How to Pay your Bill Online, Using Your Account

1. Login to your account by clicking the login link.

2. Enter your **Email Address** and **Password**. Please make sure that the email address you are using is what we have on our database. If you do not remember or do not have a password, click the "**Forget Password**" link.