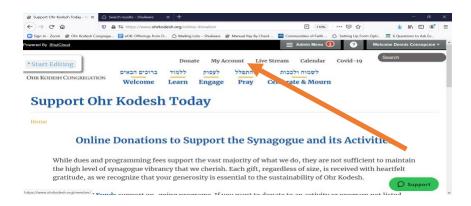

3. Click "My Account"

4. Go to "My Financial Information and click the "Pay My Bill" tile

| My Account                 | × 🛆 Search results – Shulware 🔷       |                                |                                                 |                             |                       |   |
|----------------------------|---------------------------------------|--------------------------------|-------------------------------------------------|-----------------------------|-----------------------|---|
| -) → ୯ ଇ                   | 🗊 🚔 📽 https://www.ohrkode             |                                | 110% … 🖂 公                                      |                             | =                     |   |
| Sign In - Zoom 🛛 🆓 Ohr Koc | desh Congrega 言 eOK: Offerings from O | 🙆 Mailing Lists - Shulware 🛛 M | lanual Pay By Check 🗧 Communities of R          | aith 🙆 Setting Up Form Opti | 6 Questions to Ask Ev |   |
|                            | Change My Password                    |                                |                                                 |                             |                       |   |
| М                          | ly Financial Information              |                                |                                                 |                             |                       |   |
|                            |                                       |                                | 9                                               |                             |                       | 1 |
|                            | My Transactions                       | My Payment Methods             | My Recurring Payments<br>Amount Per Month: \$ 9 | My Statements               |                       |   |
|                            |                                       |                                |                                                 |                             |                       |   |
|                            | Pay My Bill                           |                                |                                                 |                             |                       | 1 |
|                            | Current Balance: §18                  |                                |                                                 |                             | D Support             |   |