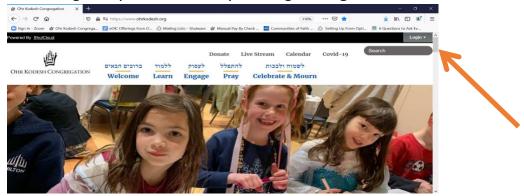

## OKC Members: How to Pay your Bill Online, Using Your Account

1. Login to your account by clicking the login link.

2. Enter your **Email Address** and **Password**. Please make sure that the email address you are using is what we have on our database. If you do not remember or do not have a password, click the "**Forget Password**" link.