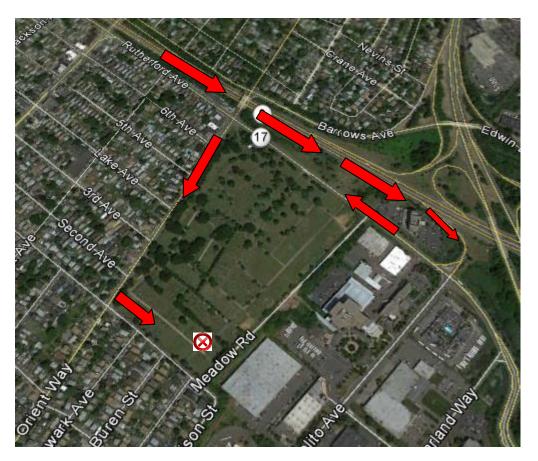

## How To Find New Mount Zion Section of HillsideCemetery

**October 1, 2014** 

New Mount Zion Section of Hillside Cemetery Association

794 Rutherford Avenue, Lyndhurst, NJ 07071

[if using GPS, the gate to our section is opposite 153 Orient Way, Lyndhurst]

- From Route 3 Eastbound, take the Polito Exit toward Orient Way
- Keep right at the fork, follow signs for Park Ave/Riverside Ave and merge onto Rutherford Ave
- Turn Left onto Orient Way, driving along the side of the cemetery
- The furthest (fourth) gate south on Orient is the closest access to our section.
- Look for the stone pillars marking Agudath Israel at our site.

(Our section is on Macabee Avenue, near the intersection of Zion Avenue)