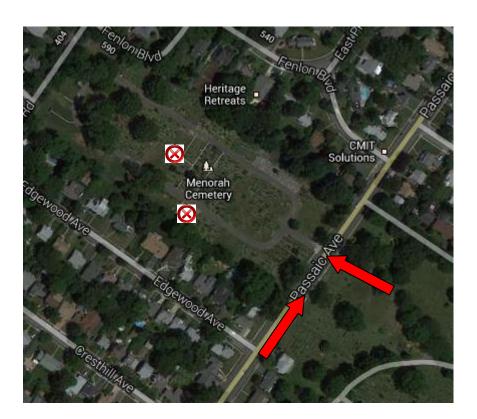

## **How To Find Menorah Section of East Ridgelawn Cemetery**

October 1, 2014

Located on Passaic Avenue, Clifton
From Route 3, take Passaic Avenue Exit towards Clifton/Passaic
After 6 blocks, the Menorah Section will be on the left, opposite the main East Ridgelawn
Cemetery.

[if using GPS, Menorah Section is just past a house at 614 Passaic Ave, Clifton NJ]

There are stone pillars marking each of our sections. After entering the Cemetery, traffic is directed up the right side.

- Our Sections A & B are three quarters up the hill, on the left.
- Continuing up and around our Sections C & D are one quarter of the way down on the left. The rear of Sections A & B adjoin Sections C&D behind them.
- Then, continuing a short distance down the hill towards the entrance is our Section F on the right. There are several steps from the road leading up to our Section F. Note that this section has low footstones only.