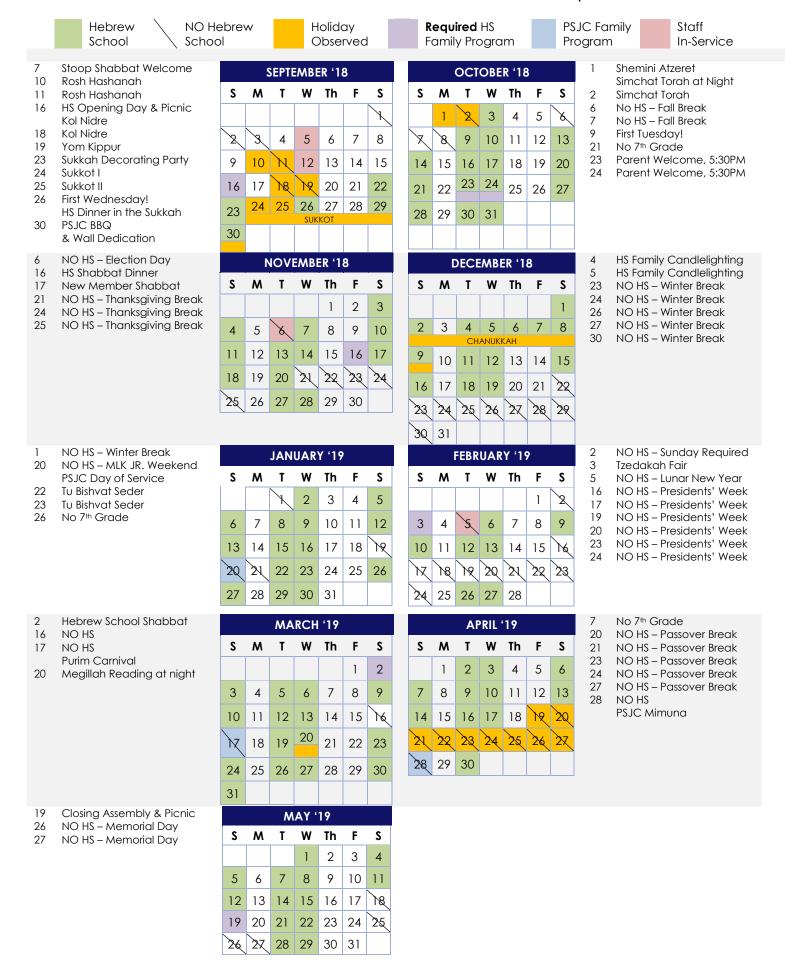

## 2018 - 2019 PSJC HEBREW SCHOOL CALENDAR | 5779

| HEBREW SCHOOL DATES AT-A-GLANCE        |               |                                                  |                   |                                                  |               |                 |              |           |        |
|----------------------------------------|---------------|--------------------------------------------------|-------------------|--------------------------------------------------|---------------|-----------------|--------------|-----------|--------|
| Shorashim – Bet   PreK-2 <sup>nd</sup> |               | Gimel – Zayin   3 <sup>rd</sup> -7 <sup>th</sup> |                   | Gimel – Zayin   3 <sup>rd</sup> -7 <sup>th</sup> |               | Havurat Shabbat |              | Gesher    |        |
| Tuesday                                |               | Wednesday                                        |                   | Sunday                                           |               | Shabbat         |              | Wednesday |        |
| Sept                                   |               | Sept                                             | 26                | Sept                                             | 16, 23, 30    | Sept            | 16*, 22, 29  | Sept      | 26     |
| Oct                                    | 9, 16, 23, 30 | Oct                                              | 3, 10, 17, 24, 31 | Oct                                              | 14, 21, 28    | Oct             | 13, 20, 27   | Oct       | 10, 24 |
| Nov                                    | 13, 20, 27    | Nov                                              | 7, 14, 28         | Nov                                              | 4, 11, 18     | Nov             | 3, 10, 18*   | Nov       | 14, 28 |
| Dec                                    | 4, 11, 18     | Dec                                              | 5, 12, 19         | Dec                                              | 2, 9, 16      | Dec             | 1, 8, 15     | Dec       | 12     |
| Jan                                    | 8, 15, 22, 29 | Jan                                              | 2, 9, 16, 23, 30  | Jan                                              | 6, 13, 27     | Jan             | 5, 12, 26    | Jan       | 9, 23  |
| Feb                                    | 12, 26        | Feb                                              | 6, 13, 27         | Feb                                              | 3, 10         | Feb             | 2, 9         | Feb       | 13, 27 |
| Mar                                    | 5, 12, 19, 26 | Mar                                              | 6, 13, 20, 27     | Mar                                              | 3, 10, 24, 31 | Mar             | 2, 9, 16, 30 | Mar       | 13, 27 |
| Apr                                    | 2, 9, 16, 30  | Apr                                              | 3, 10, 17         | Apr                                              | 7, 14         | Apr             | 6, 13        | Apr       | 10     |
| May                                    | 7, 14, 21, 28 | May                                              | 1, 8, 15, 22, 29  | May                                              | 5, 12, 19     | May             | 4, 11, 19*   | May       | 8, 22  |
|                                        |               |                                                  |                   |                                                  |               |                 |              | Jun       | 12     |

\*Sundays

|       | MARK YOUR CALENDAR                                              |      |                                                                |  |  |  |  |
|-------|-----------------------------------------------------------------|------|----------------------------------------------------------------|--|--|--|--|
| 9/16  | Opening Program / Picnic                                        | 1/5  | 1st & 2nd Grade Shabbat Kulanu                                 |  |  |  |  |
| 9/23  | Sukkah Decorating Party                                         | 1/13 | 5 <sup>th</sup> Grade Bnai Mitzvah Date Selection              |  |  |  |  |
| 9/26  | First Wednesday Class (3 <sup>rd</sup> – 7 <sup>th</sup> )      | 1/20 | PSJC Day of Service                                            |  |  |  |  |
|       | Hebrew School Dinner in the Sukkah                              | 2/3  | Yom lyyun Tzedek & Tzedakah Fair                               |  |  |  |  |
| 10/13 | Shorashim & Gan Bagel Breakfast                                 | 2/8  | 5 <sup>th</sup> Grade Kabbalat Shabbat Service                 |  |  |  |  |
|       | First Shabbat Kulanu of the Year                                | 3/2  | Hebrew School Shabbat                                          |  |  |  |  |
| 10/23 | Brachat Horim, Parent Welcome, 5:30PM                           | 3/17 | Purim Carnival                                                 |  |  |  |  |
| 10/24 | Brachat Horim, Parent Welcome, 5:30PM                           | 3/20 | Megillah Reading & Purim Fun!                                  |  |  |  |  |
| 10/26 | 3 <sup>rd</sup> & 4 <sup>th</sup> Grade Kabbalat Shabbat Kulanu | 4/6  | 3 <sup>rd</sup> & 4 <sup>th</sup> Grade Shabbat Kulanu Service |  |  |  |  |
| 11/16 | Hebrew School Shabbat Dinner                                    | 5/11 | Final Shabbat Kulanu Service                                   |  |  |  |  |
| 12/4  | Chanukkah Candle Lighting & Singing                             |      | Havurat Shabbat Siyum                                          |  |  |  |  |
| 12/5  | Chanukkah Candle Lighting & Singing                             | 5/19 | Closing Program / Picnic                                       |  |  |  |  |
| 12/8  | 5 <sup>th</sup> Grade Shabbat Kulanu Service                    | 5/28 | Last Tuesday Class (Shorashim – 2 <sup>nd</sup> )              |  |  |  |  |
| 12/14 | 6 <sup>th</sup> Grade Kabbalat Shabbat/Shaarei                  | 5/29 | Last Wednesday Class (3 <sup>rd</sup> – 7 <sup>th</sup> )      |  |  |  |  |
|       | Mitzvah                                                         |      |                                                                |  |  |  |  |

## 2018 - 2019 PSJC HEBREW SCHOOL CALENDAR | 5779