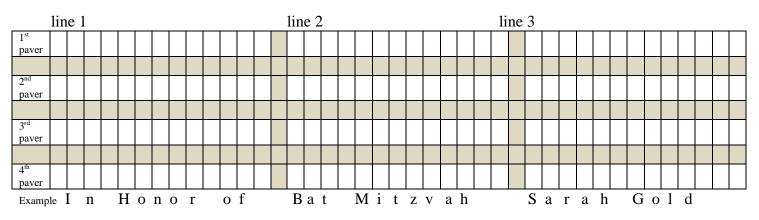

**Small paver messages:** enter below for as many small pavers as ordered. Limit is 13 characters per line (including spaces) for 3 lines.

**Medium or large paver messages:** enter below for as many pavers as ordered. Images and Hebrew letters (which are treated as images) are allowed, subject to review and approval of the engraver. Contact office if you have any questions.