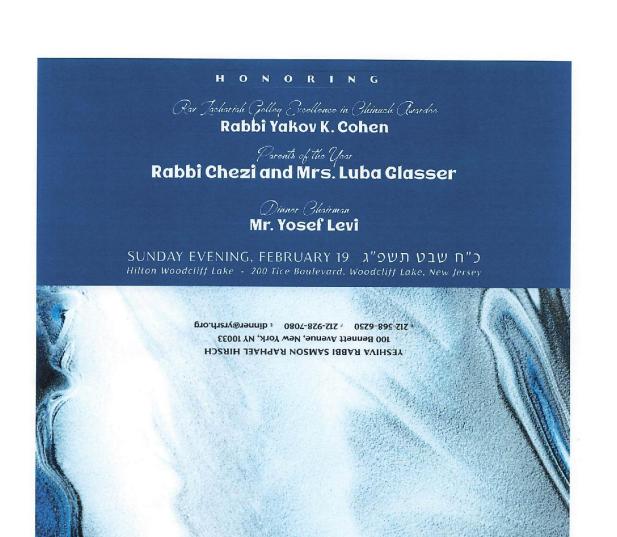

# **Dinner Honorees**

- 34. 
  Rabbi Yakov K. Cohen Rav Zachariah Gelley Excellence in Chinuch Awardee 35. 
  Mr. Chezi and Mrs. Luba Glasser– Parents of the Year
- 36. ☐ Mr. Yosef Levi- Dinner Chairman

Subtotal for this page

שבט תשפ"ג January 2023

Dear Friends of YRSRH, לאי"ט

We are pleased to announce that the 73rd Annual Dinner of Yeshiva Rabbi Samson Raphael Hirsch and K'hal Adath Jeshurun will take place on **Sunday, February 19th** at the **Hilton Woodcliff Lake.** 

It gives us great pleasure to inform you of our special honorees,

Rabbi Yakov K. Cohen – Rav Zachariah Gelley Excellence in Chinuch Awardee For his dedication to our תינוקות של בית רבן.

Rabbi Chezi and Mrs. Luba Glasser - Parents of the Year

Mr. Yosef Levi - Dinner Chairman

The amount of effort and love that is invested in our students is truly remarkable and we want to continue our mission. We can't meet our goal without the help of wonderful supporters like you.