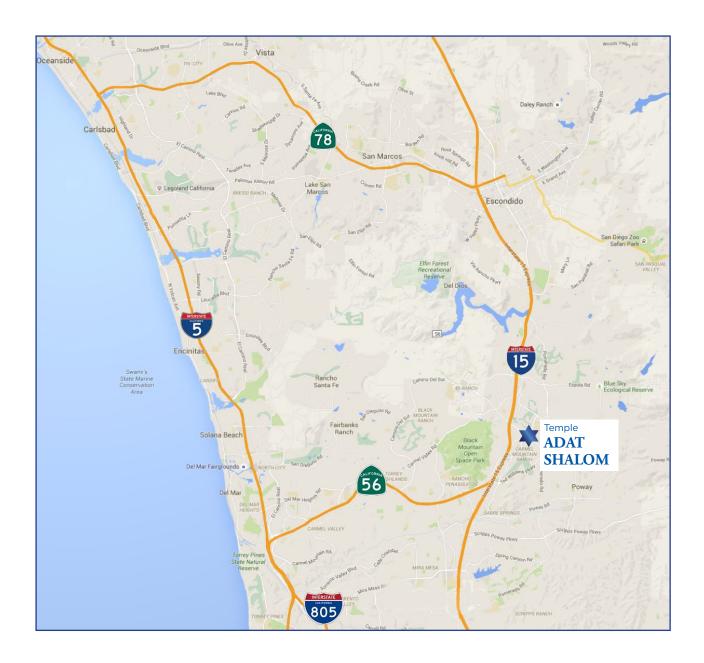

# Location

### Convenient Location Near Interstate 15

| Notes |  |
|-------|--|
|       |  |
|       |  |
|       |  |
|       |  |
|       |  |
|       |  |
|       |  |
|       |  |
|       |  |
|       |  |
|       |  |