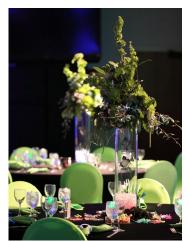

### Venue Details

Our Fischlowitz Cultural Center (Social/Banquet Hall) is one of the largest in San Diego North County. It can be transformed for weddings, Bar/Bat Mitzvahs, quinceañeras, business meetings, events, theatrical productions, recitals, etc. It consists of a smaller room for meetings and a larger room for events (both of which can be combined into one large ballroom).

Some of the features of our Social/Banquet Hall are:

- 7,000-square foot ballroom
- Elevated stage with Audio/Visual (bands, DJs, theatrical productions, etc)
- Newly-remodeled kitchen included with rental
- Optional dance floor (<21' x 27')
- Coffee and beverage stations, china, glassware, flatware and table linens
- Maximum number of occupants, theater-style seating: 450
- Maximum number of occupants for a sit-down dinner without dance floor: 275
- Maximum number of occupants for a sit-down dinner with dance floor: 200
- Ample parking in north and south lots