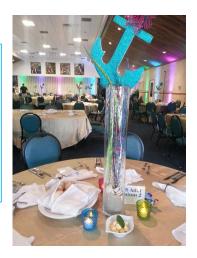

### Venue Details

Our Fischlowitz Cultural Center (Social/Banquet Hall) is one of the largest in San Diego North County. It can be transformed for weddings, Bar/Bat Mitzvahs, quinceañeras, business meetings, events, theatrical productions, recitals, etc. It consists of a smaller room for meetings and a larger room for events (both of which can be combined into one large ballroom).

Some of the features of our Social/Banquet Hall are:

- 7,000-square foot ballroom
- Elevated stage with Audio/Visual (bands, DJs, theatrical productions, etc)
- Newly-remodeled kitchen included with rental
- Optional dance floor (<21' x 27')
- Coffee and beverage stations, china, glassware, flatware and table linens
- Maximum number of occupants, theater-style seating: 450
- Maximum number of occupants for a sit-down dinner without dance floor: 275
- Maximum number of occupants for a sit-down dinner with dance floor: 200
- Ample parking in north and south lots