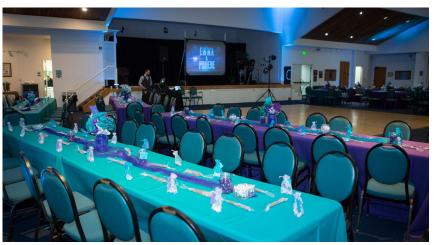

### Venue Details

Our Fischlowitz Cultural Center (Social/Banquet Hall) is one of the largest in San Diego North County. It can be transformed for weddings, Bar/Bat Mitzvahs, quinceañeras, business meetings, events, theatrical productions, recitals, etc. It consists of a smaller room for meetings and a larger room for events (both of which can be combined into one large ballroom).

Some of the features of our Social/Banquet Hall are:

- 7,000-square foot ballroom
- Elevated stage with Audio/Visual (bands, DJs, theatrical productions, etc)
- Newly-remodeled kitchen included with rental
- Optional dance floor (<21' x 27')
- Coffee and beverage stations, china, glassware, flatware and table linens
- Maximum number of occupants, theater-style seating: 450
- Maximum number of occupants for a sit-down dinner without dance floor: 275
- Maximum number of occupants for a sit-down dinner with dance floor: 200
- Ample parking in north and south lots