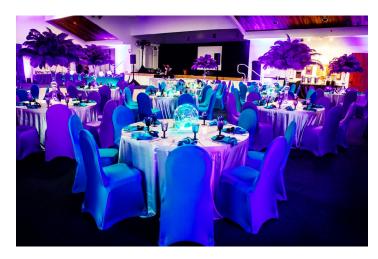

### Venue Details

Our Fischlowitz Cultural Center (Social/Banquet Hall) is one of the largest in San Diego North County. It can be transformed for weddings, Bar/Bat Mitzvahs, quinceañeras, business meetings, events, theatrical productions, recitals, etc. It consists of a smaller room for meetings and a larger room for events (both of which can be combined into one large ballroom).

Some of the features of our Social/Banquet Hall are:

- 7,000-square foot ballroom
- Elevated stage with Audio/Visual (bands, DJs, theatrical productions, etc)
- Newly-remodeled kitchen included with rental
- Optional dance floor (<21' x 27')
- Coffee and beverage stations, china, glassware, flatware and table linens
- Maximum number of occupants, theater-style seating: 450
- Maximum number of occupants for a sit-down dinner without dance floor: 275
- Maximum number of occupants for a sit-down dinner with dance floor: 200
- Ample parking in north and south lots