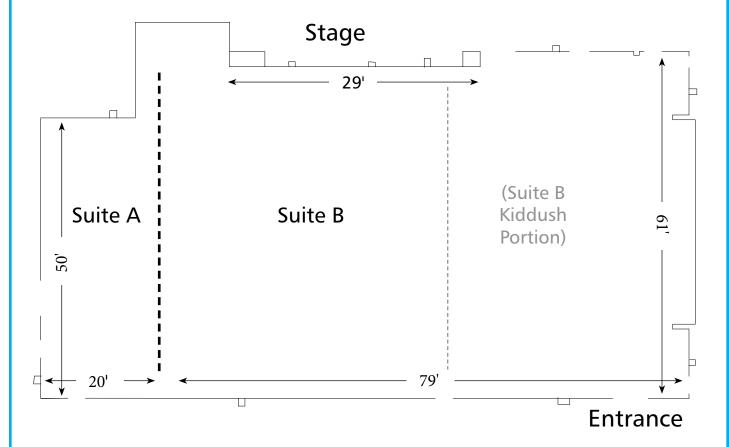

### Venue Details

Our Fischlowitz Cultural Center (Social/Banquet Hall) is one of the largest in San Diego North County. It can be transformed for weddings, Bar/Bat Mitzvahs, quinceañeras, business meetings, events, theatrical productions, recitals, etc. It consists of a smaller room for meetings and a larger room for events (both of which can be combined into one large ballroom).

Some of the features of our Social/Banquet Hall are:

- 7,000-square foot ballroom
- Elevated stage with Audio/Visual (bands, DJs, theatrical productions, etc)
- Newly-remodeled kitchen included with rental
- Optional dance floor (<21' x 27')
- Coffee and beverage stations, china, glassware, flatware and table linens
- Maximum number of occupants, theater-style seating: 450
- Maximum number of occupants for a sit-down dinner without dance floor: 275
- Maximum number of occupants for a sit-down dinner with dance floor: 200
- Ample parking in north and south lots