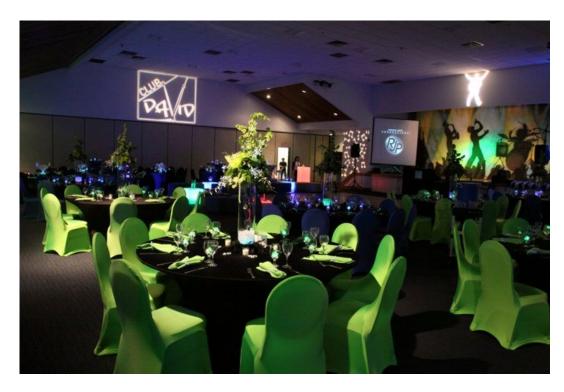

### Venue Details

Our Fischlowitz Cultural Center (Social/Banquet Hall) is one of the largest in San Diego North County. It can be transformed for weddings, Bar/Bat Mitzvahs, quinceañeras, business meetings, events, theatrical productions, recitals, etc. It consists of a smaller room for meetings and a larger room for events (both of which can be combined into one large ballroom).

Some of the features of our Social/Banquet Hall are:

- 7,000-square foot ballroom
- Elevated stage with Audio/Visual (bands, DJs, theatrical productions, etc)
- Newly-remodeled kitchen included with rental
- Optional dance floor (<21' x 27')
- Coffee and beverage stations, china, glassware, flatware and table linens
- Maximum number of occupants, theater-style seating: 450
- Maximum number of occupants for a sit-down dinner without dance floor: 275
- Maximum number of occupants for a sit-down dinner with dance floor: 200
- Ample parking in north and south lots