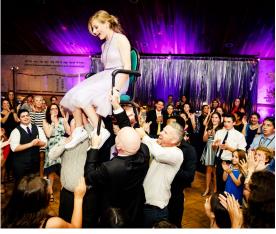

### Venue Details

Our Fischlowitz Cultural Center (Social/Banquet Hall) is one of the largest in San Diego North County. It can be transformed for weddings, Bar/Bat Mitzvahs, quinceañeras, business meetings, events, theatrical productions, recitals, etc. It consists of a smaller room for meetings and a larger room for events (both of which can be combined into one large ballroom).

Some of the features of our Social/Banquet Hall are:

- 7,000-square foot ballroom
- Elevated stage with Audio/Visual (bands, DJs, theatrical productions, etc)
- Newly-remodeled kitchen included with rental
- Optional dance floor (<21' x 27')
- Coffee and beverage stations, china, glassware, flatware and table linens
- Maximum number of occupants, theater-style seating: 450
- Maximum number of occupants for a sit-down dinner without dance floor: 275
- Maximum number of occupants for a sit-down dinner with dance floor: 200
- Ample parking in north and south lots