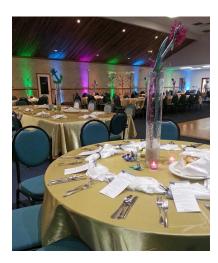

### Venue Details

Our Fischlowitz Cultural Center (Social/Banquet Hall) is one of the largest in San Diego North County. It can be transformed for weddings, Bar/Bat Mitzvahs, quinceañeras, business meetings, events, theatrical productions, recitals, etc. It consists of a smaller room for meetings and a larger room for events (both of which can be combined into one large ballroom).

Some of the features of our Social/Banquet Hall are:

- 7,000-square foot ballroom
- Elevated stage with Audio/Visual (bands, DJs, theatrical productions, etc)
- Newly-remodeled kitchen included with rental
- Optional dance floor (<21' x 27')
- Coffee and beverage stations, china, glassware, flatware and table linens
- Maximum number of occupants, theater-style seating: 450
- Maximum number of occupants for a sit-down dinner without dance floor: 275
- Maximum number of occupants for a sit-down dinner with dance floor: 200
- Ample parking in north and south lots