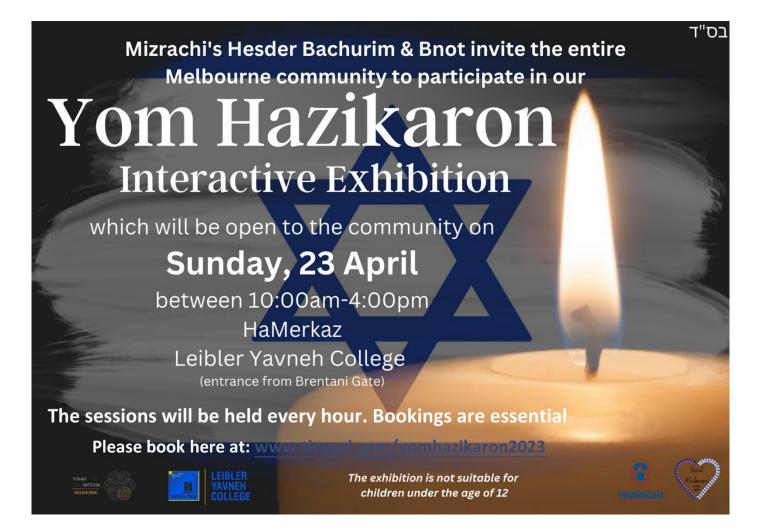

### Yom HaShoah Commemoration Tuesday 18 April -7:30pm for a 7:45pm start

Mrs. Chajscu Schon

at the home of Pearl Schon 2/195 Kooyong Road, Caulfield North

### זכרון בסלון

Zikaron BaSalon (Hebrew for "memories in the living room") is an annual event, which takes place on Israeli Holocaust Memorial Day. The idea was born from the understanding that the connection between today's society and the memories of the Holocaust, has significantly deteriorated.

All welcome. A donation at the door to the Holocaust Museum would be appreciated.