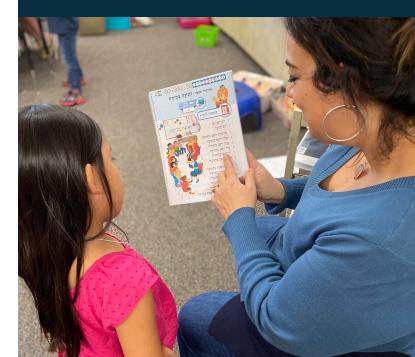

## SHALOM SCHOOL 2019-2020

In a year that has presented heretofore unknown challenges and uncertainty, it seems bashert (destined) that Shalom School's annual theme is resilience. Every member of our community has demonstrated resilience, adjusting to distance learning, changing routines, confronting the unknown, and solving new problems. We have navigated Zoom and so much more, figuring out how to use new tools, forge new connections, and keep our mission and vision at the core of our school community even as we have adapted and changed.

We are more grateful than ever for every single person who makes this sacred work possible—our beautiful children and families, exceptional teachers and staff, devoted volunteers and lay leaders, and generous donors and community supporters. Each of you has helped make this year, in all its complexity, one of growth and forward momentum. Each of you has supported the resilience of our community.