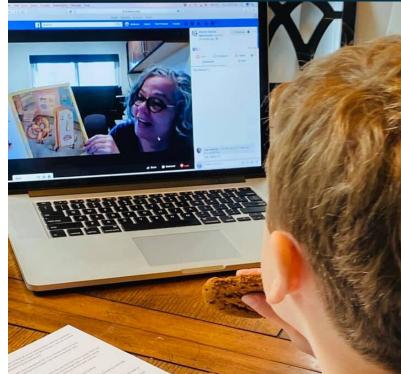

## SHALOM SCHOOL 2019-2020

In a year that has presented heretofore unknown challenges and uncertainty, it seems bashert (destined) that Shalom School's annual theme is resilience. Every member of our community has demonstrated resilience, adjusting to distance learning, changing routines, confronting the unknown, and solving new problems. We have navigated Zoom and so much more, figuring out how to use new tools, forge new connections, and keep our mission and vision at the core of our school community even as we have adapted and changed.

We are more grateful than ever for every single person who makes this sacred work possible—our beautiful children and families, exceptional teachers and staff, devoted volunteers and lay leaders, and generous donors and community supporters. Each of you has helped make this year, in all its complexity, one of growth and forward momentum. Each of you has supported the resilience of our community.