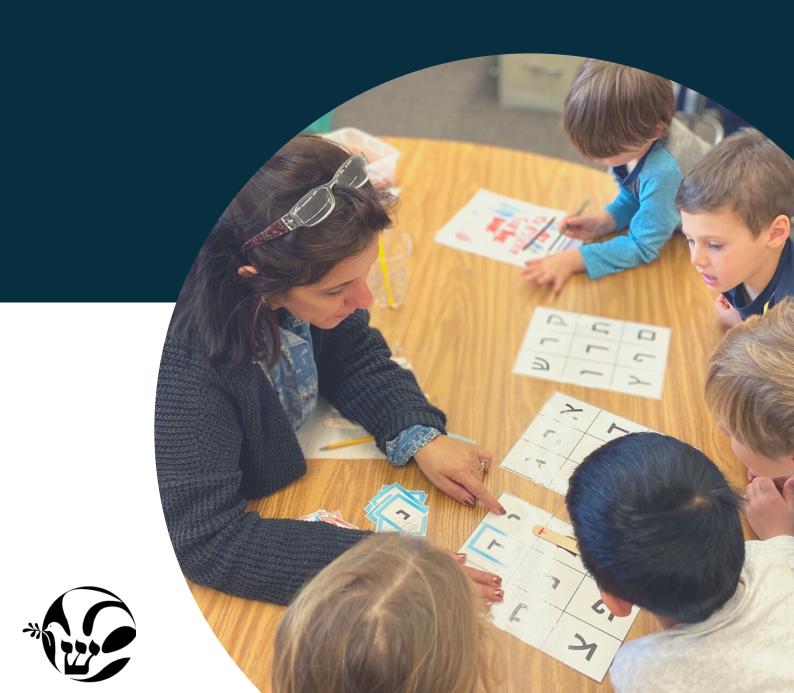

## SHALOM SCHOOL 2019-2020

In a year that has presented heretofore unknown challenges and uncertainty, it seems bashert (destined) that Shalom School's annual theme is resilience. Every member of our community has demonstrated resilience, adjusting to distance learning, changing routines, confronting the unknown, and solving new problems. We have navigated Zoom and so much more, figuring out how to use new tools, forge new connections, and keep our mission and vision at the core of our school community even as we have adapted and changed.

We are more grateful than ever for every single person who makes this sacred work possible—our beautiful children and families, exceptional teachers and staff, devoted volunteers and lay leaders, and generous donors and community supporters. Each of you has helped make this year, in all its complexity, one of growth and forward momentum. Each of you has supported the resilience of our community.