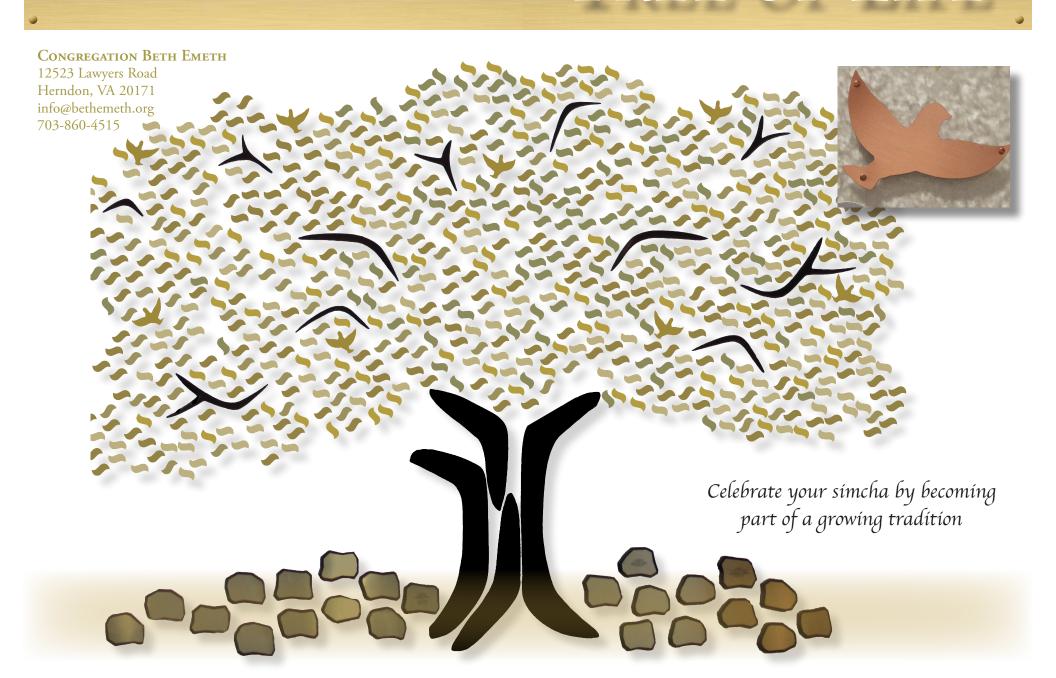

#### Tree of Life

Inscribe a leaf or stone on Beth Emeth's Tree of Life to celebrate...

- a new baby
- a bar/bat mitzvah
- an anniversary
- a birthday
- a graduation
- a retirement
- any special event

Close-up of dove and leaves

Reserve now ... only a limited number of leaves, doves and stones are available. Make plans to plant a tree that lives forever. Consider getting a group of friends together and giving a leaf, dove or stone as an everlasting gift!

#### Cost

Per Leaf: \$400 Per Dove: \$1000 Per Stone: \$1800