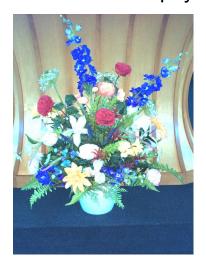

## Women's Network Bimah Decorations Request

Women's Network offers bimah decorations for your child's bar/bat mitzvah. You can choose between a silk floral arrangement (includes donation to Beth El Women's Network for programming) or a basket containing boxes of food (includes a donation to the Anja Rosenberg Kosher Food Pantry). Simply complete this request form and return to the Beth El office with payment.