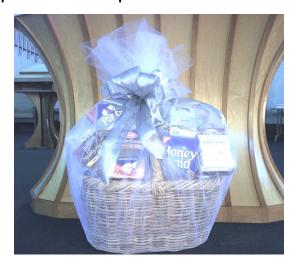

## Women's Network Bimah Decorations Request

Women's Network offers bimah decorations for your child's bar/bat mitzvah. You can choose between a silk floral arrangement (includes donation to Beth El Women's Network for programming) or a basket containing boxes of food (includes a donation to the Anja Rosenberg Kosher Food Pantry). Simply complete this request form and return to the Beth El office with payment.