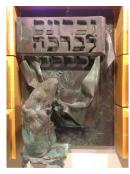

# The Plaque

The TBH Memorial Plaque was dedicated to serve as a permanent

memorial to our community members and loved ones. The plaque consists of three sculptured bronze panels surrounded by fiftythree wood-mounted and displayed brass plates. In addition to the permanently engraved plates, there is a detachable plate (l"x3") for each memorialized person which will be affixed to the center sculptured panel on the anniversary date of the individual's passing (the *yahrzeit*). The plaque was created by local artist Simon Kogan