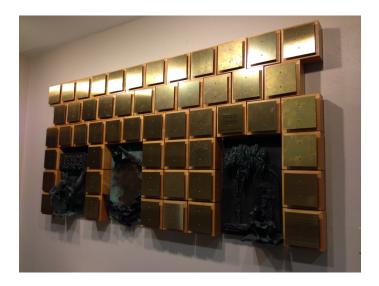

# The Plaque

The TBH Memorial Plaque was dedicated to serve as a permanent

memorial to our community members and loved ones. The plaque consists of three sculptured bronze panels surrounded by fiftythree wood-mounted and displayed brass plates. In addition to the permanently engraved plates, there is a detachable plate (l"x3") for each memorialized person which will be affixed to the center sculptured panel on the anniversary date of the individual's passing (the *yahrzeit*). The plaque was created by local artist Simon Kogan